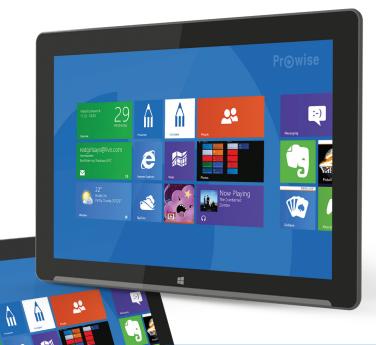

## Windows Pro 2-in-1 Tablet

A powerful, versatile Windows tablet - ideal for schools and incredible value for money.

## **Benefits**

- ✓ Traditional keyboard and cover
- ✓ Runs SIMS client
- ✓ Full charge in 5 hours, lasts 9 hours
- ✓ Comes with Windows 8.1 Pro installed
- ✓ Microsoft Shape the Future License
- √ 3 year 'Pick-up and Return' warranty
- ✓ Prowise can join to your existing domain with no security issues

## **Tech spec**

- Intel 1.83Ghz quad-core processor
- 10.1" AHVA Panel 16:10/1280x800
- 10-point Capacitive Touch
- 64GB flash memory and 2GB RAM
- Dual-band Wi-Fi and Bluetooth 4.0
- Mini USB 3.0, headphones, microSD card
- Front and rear cameras