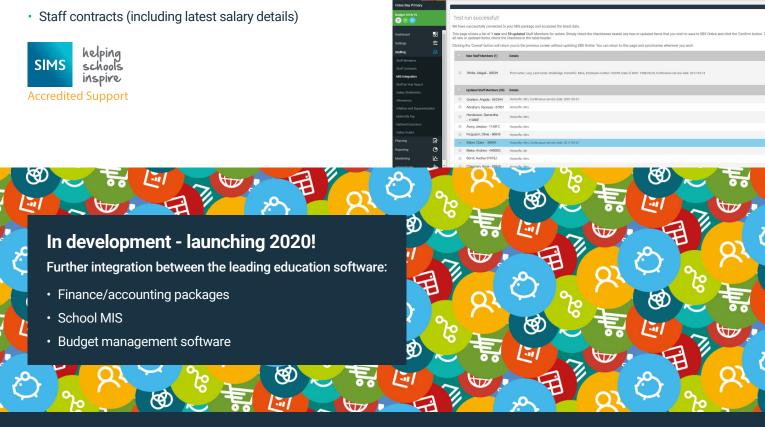

See SBS Sync Roadmap

#### **SIMS integration**

Using SBS Sync, SBS Budgets can connect to many leading education MIS packages.

At at the click of a button, import budget-relevant data:

Staff members